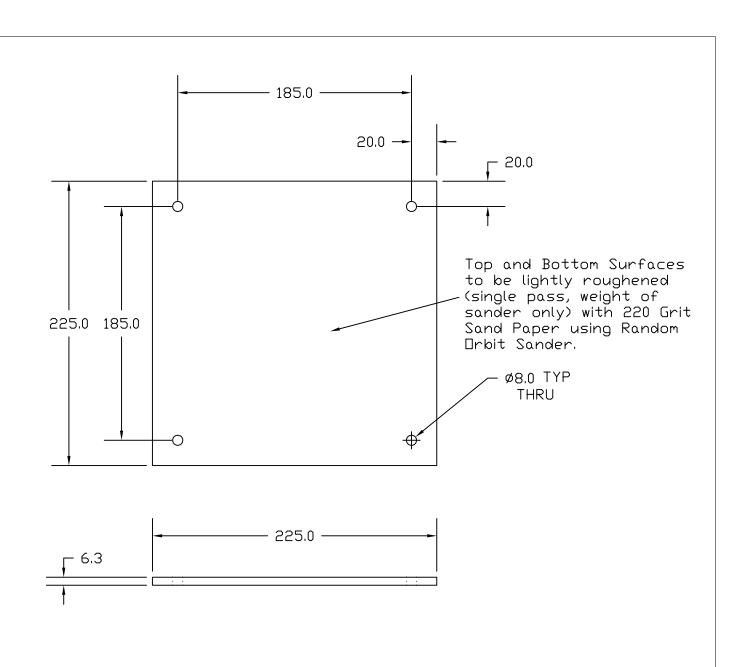

## COML ARMS

| Title: Plate            |                     |                               |                |  |  |
|-------------------------|---------------------|-------------------------------|----------------|--|--|
| MAT: Grey PVC Type I    |                     | QTY: 10                       |                |  |  |
| Drawn By:<br>D. Merritt | Sheet No:<br>2 of 4 | Date<br>Modified:<br>20090316 | Revision:<br>B |  |  |

### NOTES:

1. 8.0 Holes Can Be Drilled With  $\frac{5}{16}$  Inch Bit 2. Base material is 0.25 inch (6.35mm) thick pvc