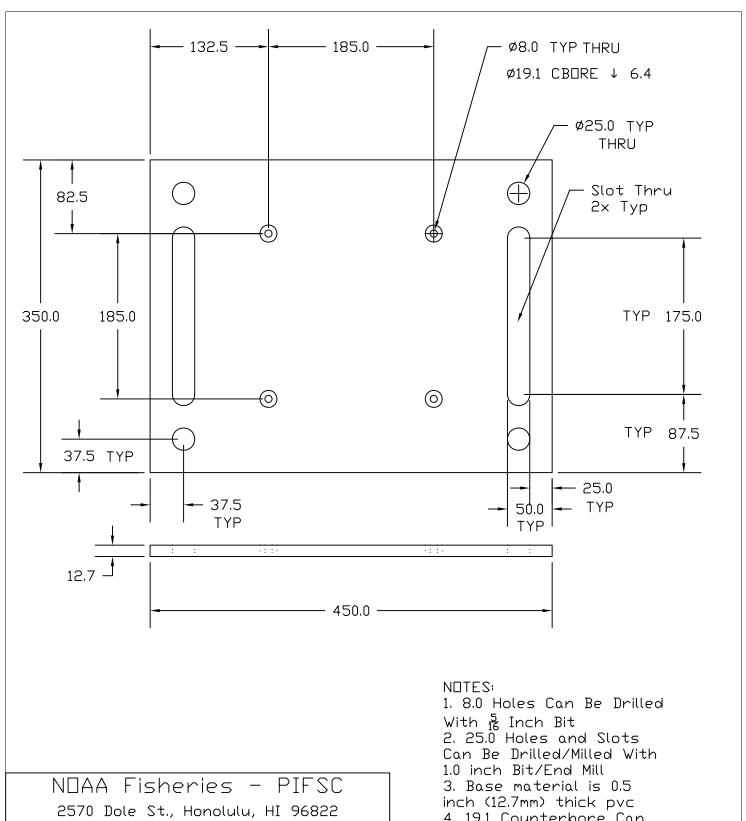

phone: 808-983-5360

CoMI ARMS

Title: BASE QTY: 1 MAT: Grey PVC Type I Date Revision: Drawn By: Sheet No: Modified: В D. Merritt 1 of 4 20090316

4. 19.1 Counterbore Can Be Drilled/Milled With 3/4 Inch Bit to Depth ¼ Inch

MILIMETERS

Unless Noted: Tolerance +/- 1.0 X.X

## NOAA Fisheries - PIFSC 2570 Dole St., Honolulu, HI 96822 phone: 808-983-5360

# NOAA Fisheries - PIFSC

2570 Dole St., Honolulu, HI 96822 phone: 808-983-5360