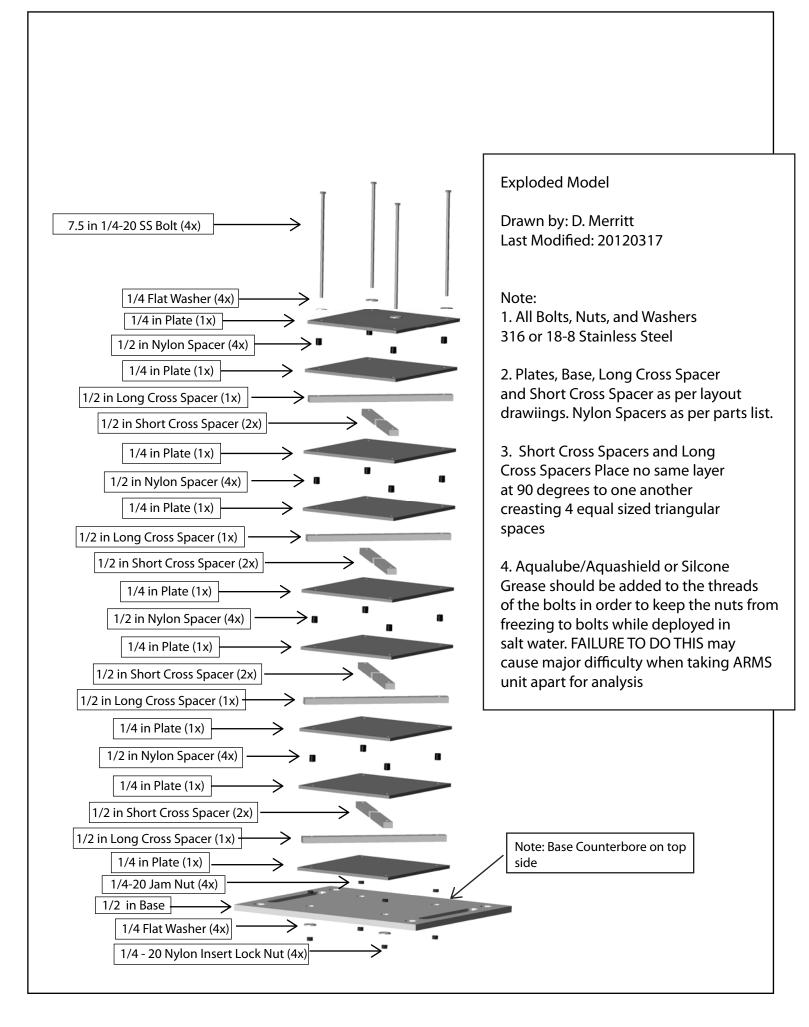

Bit 2. Base material is 0.5 inch (12.7mm) thick pvc

MILIMETERS

Unless Noted: Tolerance X,X +/- 1.0



# NOAA Fisheries - PIFSC

2570 Dole St., Honolulu, HI 96822 phone: 808-983-5360

## CoML ARMS

| Title: Short Cross Spacer |                     |                               |                |  |  |
|---------------------------|---------------------|-------------------------------|----------------|--|--|
| MAT: Grey PVC Type I      |                     | QTY: 8                        |                |  |  |
| Drawn By:<br>D. Merritt   | Sheet No:<br>4 of 4 | Date<br>Modified:<br>20090316 | Revision:<br>B |  |  |

#### NOTES:

1. 8.0 Hole Can Be Drilled With  $\frac{5}{16}$  Inch Bit 2. Base material is 0.5 inch (12.7mm) thick pvc

## MILIMETERS

Unless Noted: Tolerance X.X +/- 1.0