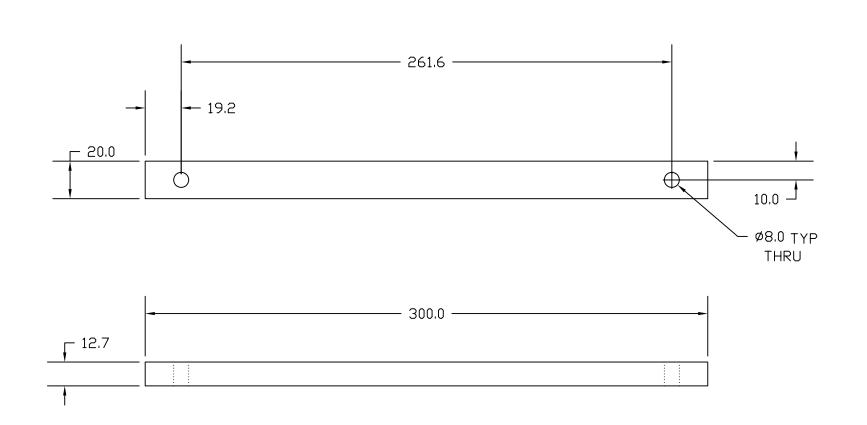

# MILIMETERS

Unless Noted: Tolerance X.X +/- 1.0

NOAA Fisheries - PIFSC 2570 Dole St., Honolulu, HI 96822 phone: 808-983-5360

COML ARMS

| Title: Long Cross Spacer |                     |                               |                |  |  |
|--------------------------|---------------------|-------------------------------|----------------|--|--|
| MAT: Grey PVC Type I     |                     | QTY: 4                        |                |  |  |
| Drawn By:<br>D. Merritt  | Sheet No:<br>3 of 4 | Date<br>Modified:<br>20090316 | Revision:<br>B |  |  |

NOTES:

1. 8.0 Holes Can Be Drilled With  $\frac{5}{16}$  Inch Bit 2. Base material is 0.5 inch (12.7mm) thick pvc

MILIMETERS

Unless Noted: Tolerance X,X +/- 1.0