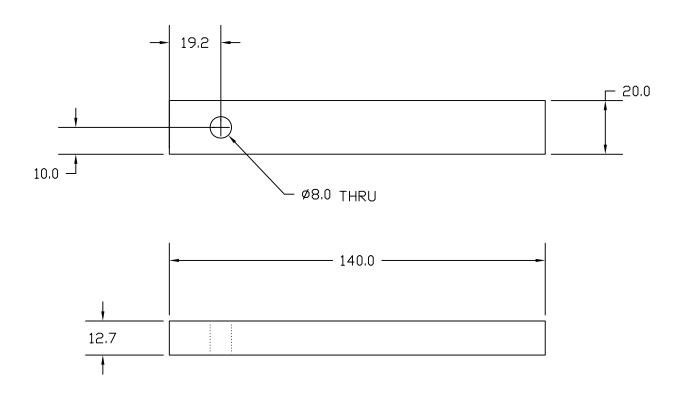

## CoML ARMS

| Title: Short Cross Spacer |                     |                               |                |  |  |
|---------------------------|---------------------|-------------------------------|----------------|--|--|
| MAT: Grey PVC Type I      |                     | QTY: 8                        |                |  |  |
| Drawn By:<br>D. Merritt   | Sheet No:<br>4 of 4 | Date<br>Modified:<br>20090316 | Revision:<br>B |  |  |

#### NOTES:

1. 8.0 Hole Can Be Drilled With  $\frac{5}{16}$  Inch Bit 2. Base material is 0.5 inch (12.7mm) thick pvc

## MILIMETERS

Unless Noted: Tolerance X.X +/- 1.0